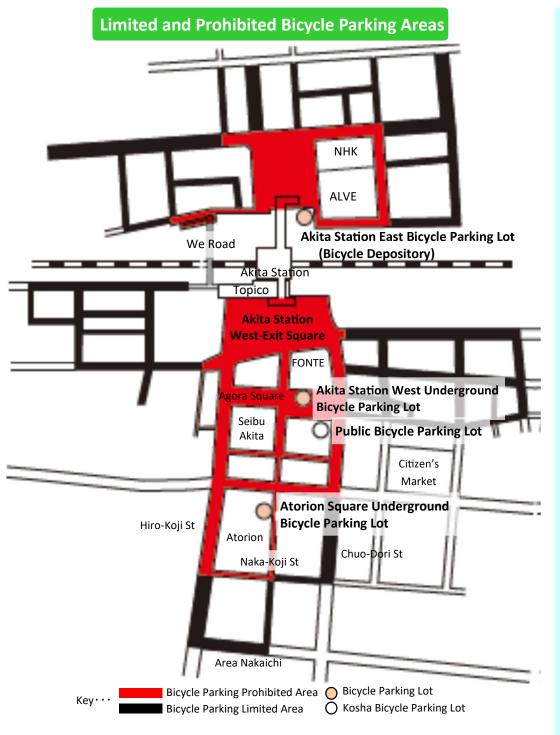

## **Bicycle Parking Lot Guide**

Please use any of the four bicycle parking lots which are located around Akita Station and shown on the map. Fees and Hours Open are shown below.