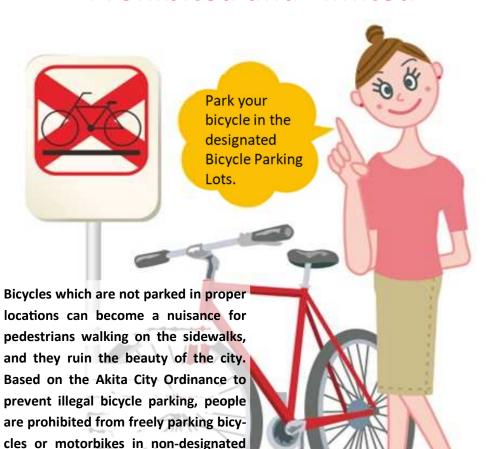

## **Places around Akita Station where**

## **Bicycle Parking is**

## **Prohibited and Limited**

**Akita City** 

areas around Akita Station. Park your

bicycle in a designated Bicycle Parking

Lot.