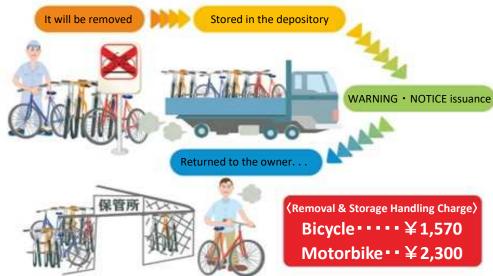

# If you leave your bicycle in the following areas surrounding Akita Station...

- Bicycles left in the "No Bicycle Parking" Areas will be removed immediately, and bicycles left in Limited Bicycle Parking Areas will be ticketed with a warning sticker and removed within two hours.
- Bicycles which are moved to the depository are ticketed with a notice explaining the removal and the owner should come to claim it.
- When claiming your bicycle, you will need to pay 1,570 yen. For motorbike, a fee of 2,300 yen will be charged.
- ►Depository: Higashi-dori Nakamachi 4-3 Akita Station East Bicycle Parking Lot Akita City Bicycle Depository (TEL 834-6497)
- ▶Times to claim bicycles: 10 a.m. 7 p.m.
- ▶Things necessary for claiming a bicycle: The bicycle lock key or your identification (Driver's license, Insurance Card, etc.)
- •Bicycles which are not claimed will be discarded within six months after being ticketed with a warning sticker.